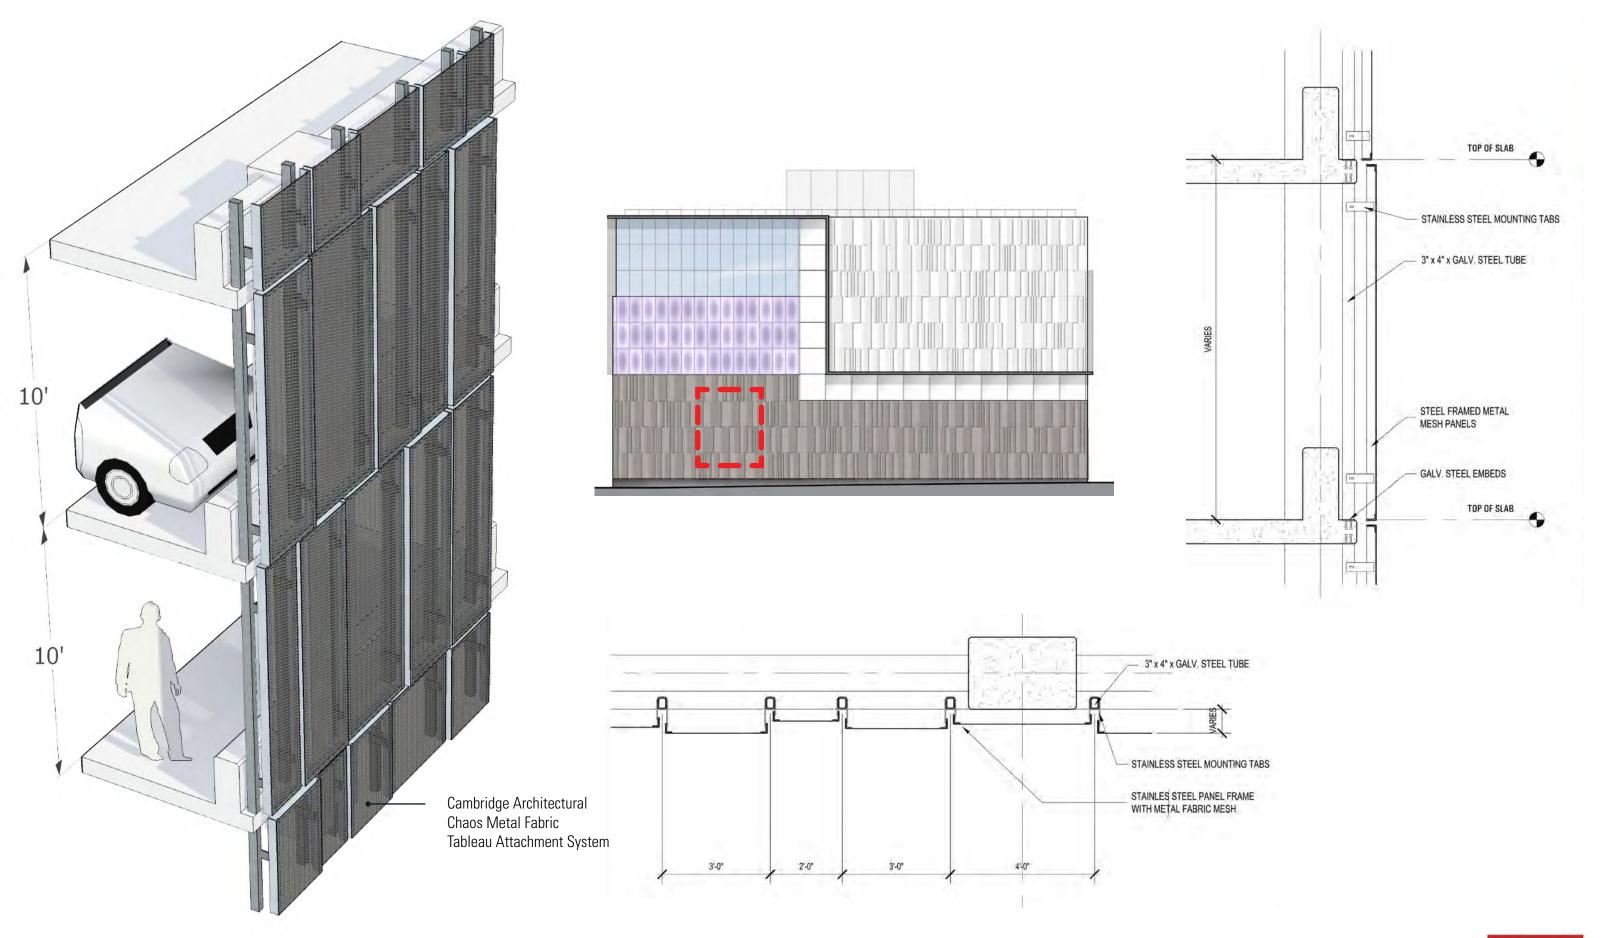

PLAN DETAIL / CONCRETE WALL
SCALE 3/4" - 1'-0" (FILE # 1-p-2)













## **Building Section**

Not to Scale





## **Building Section**

Not to Scale



















Enlarged Section - Lobby





## **Building Section**

Scale: 1/16" = 1'-0"

## F1 Block Cinema Forest City | PUD Public Hearing Package 08.29.2013



\*Height and shape of trees is illustrative only and subject to change







Scale: 1/16" = 1'-0"







\*Height and shape of trees is illustrative only and subject to change







F1 Block Cinema Forest City | PUD Public Hearing Package 08.29.2013 Enlarged Section - Roof Set-back

RTKU AN ARCADIS COMPANY





Certified 40 to 49 points Silver 50 to 59 points Gold 60 to 79 points Platinum 80 to 110