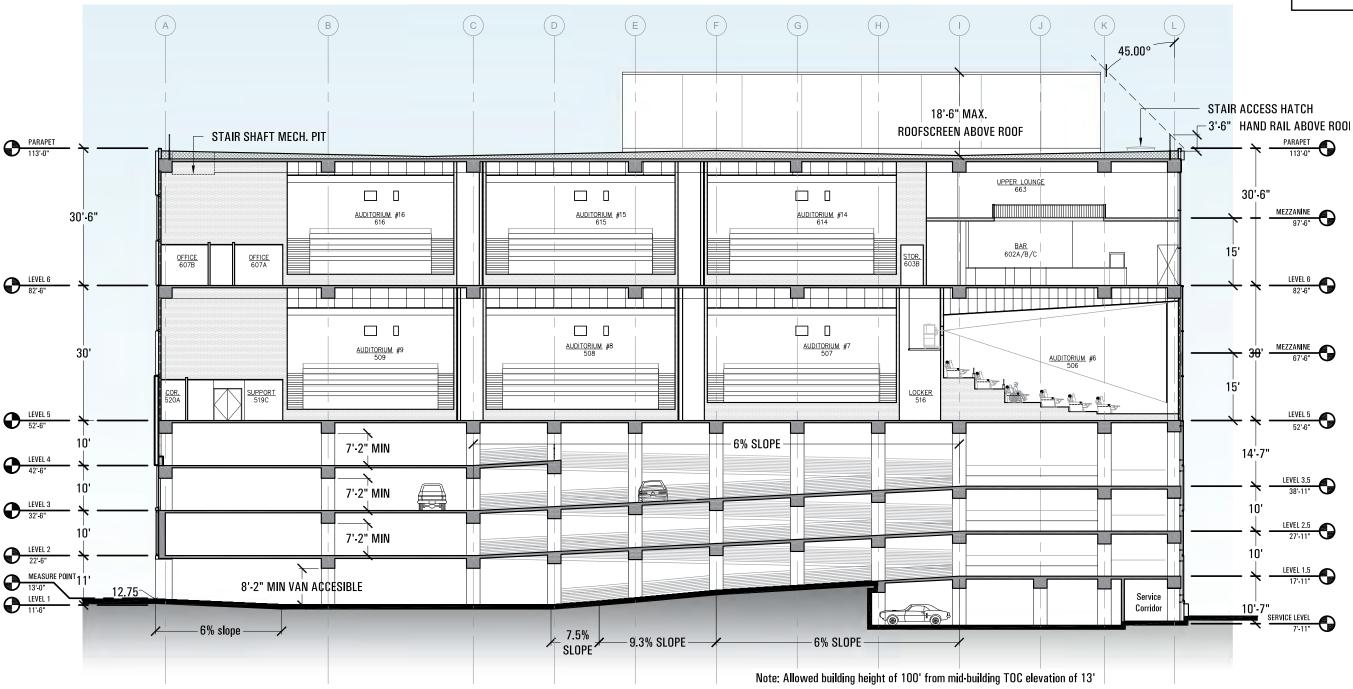

## **Building Section**

Not to Scale

## **Building Section**

Scale: 1/16" = 1'-0"

## F1 Block Cinema Forest City | PUD Public Hearing Package 08.29.2013

\*Height and shape of trees is illustrative only and subject to change

Scale: 1/16" = 1'-0"

\*Height and shape of trees is illustrative only and subject to change