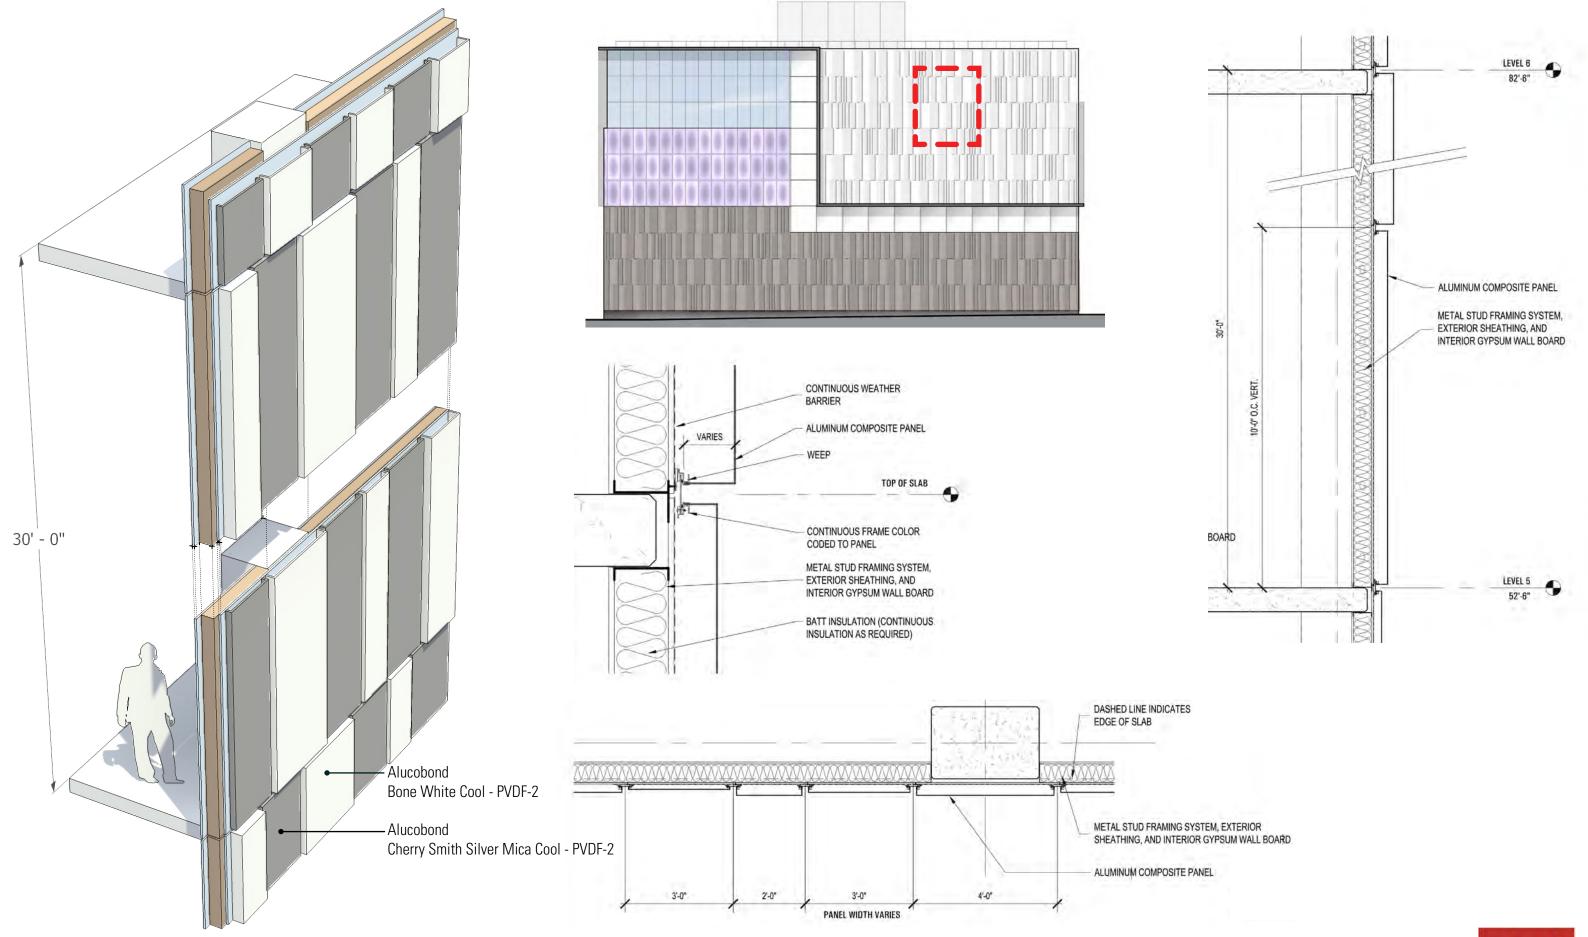

PLAN DETAIL / CONCRETE WALL
SCALE 3/4" - 1'-0" (FILE # 1-p-2)













## **Building Section**

Not to Scale





## **Building Section**

Not to Scale



















Enlarged Section - Lobby





## **Building Section**

Scale: 1/16" = 1'-0"

## F1 Block Cinema Forest City | PUD Public Hearing Package 08.29.2013



\*Height and shape of trees is illustrative only and subject to change







Scale: 1/16" = 1'-0"







\*Height and shape of trees is illustrative only and subject to change







F1 Block Cinema Forest City | PUD Public Hearing Package 08.29.2013 Enlarged Section - Roof Set-back

RTKU AN ARCADIS COMPANY





Certified 40 to 49 points Silver 50 to 59 points Gold 60 to 79 points Platinum 80 to 110