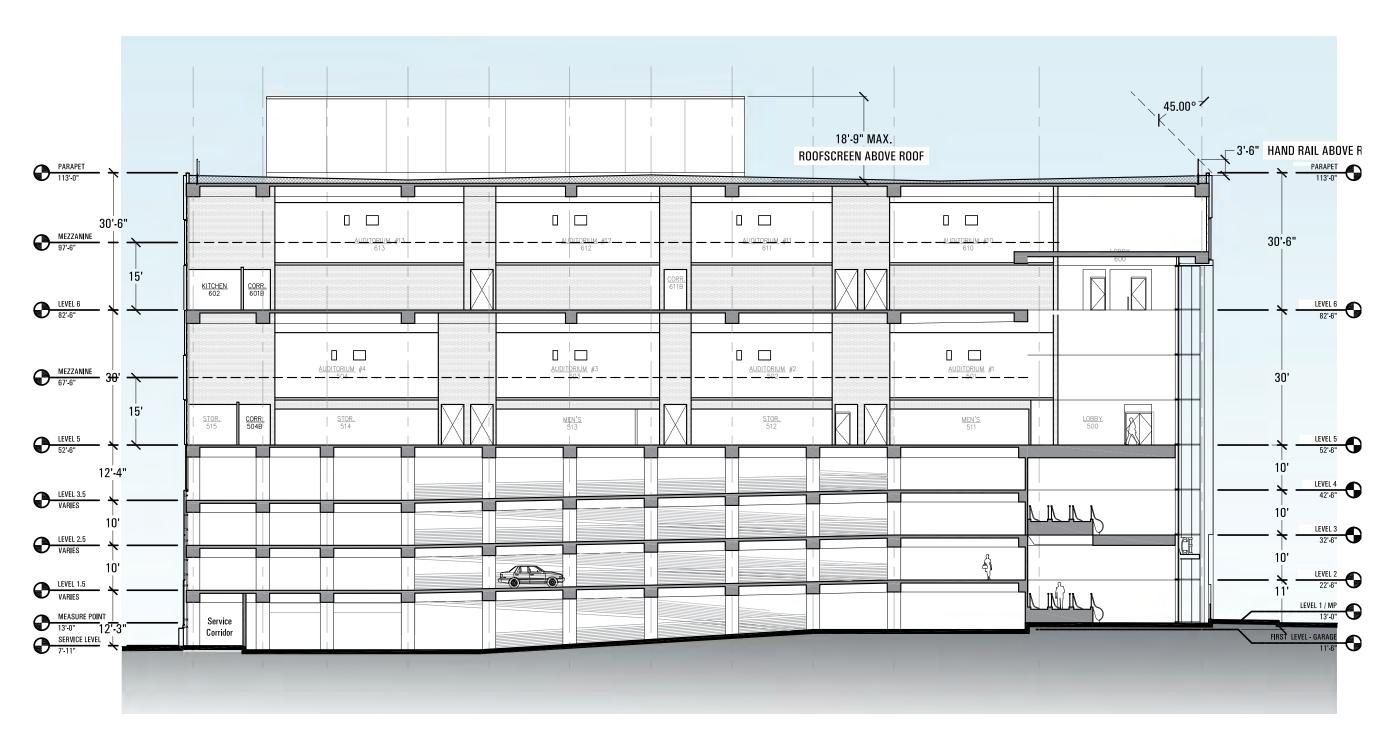

## **Building Section**

Scale: 1/16" = 1'-0"

## F1 Block Cinema Forest City | PUD Public Hearing Package 08.29.2013

\*Height and shape of trees is illustrative only and subject to change

Scale: 1/16" = 1'-0"

\*Height and shape of trees is illustrative only and subject to change