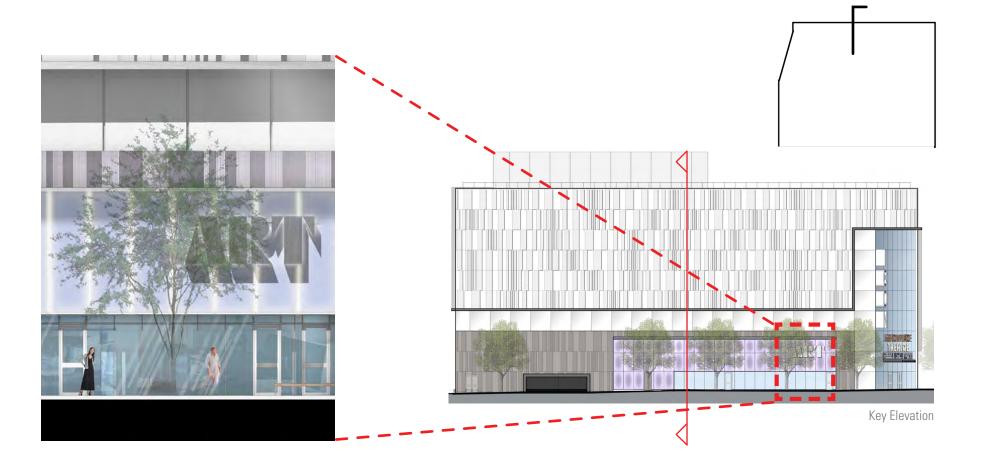

## F1 Block Cinema Forest City | PUD Public Hearing Package 08.29.2013

\*Height and shape of trees is illustrative only and subject to change

Scale: 1/16" = 1'-0"

\*Height and shape of trees is illustrative only and subject to change