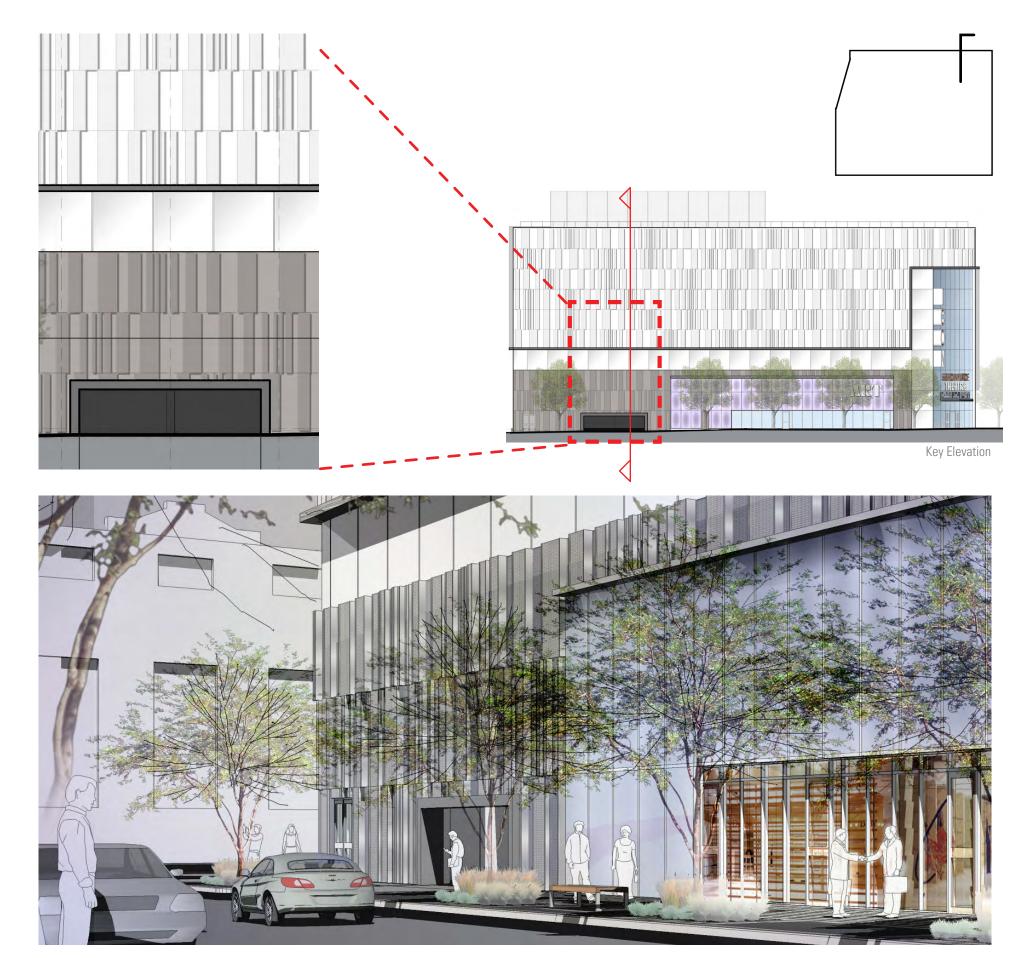

## F1 Block Cinema Forest City | PUD Public Hearing Package 08.29.2013

\*Height and shape of trees is illustrative only and subject to change

Scale: 1/16" = 1'-0"

\*Height and shape of trees is illustrative only and subject to change