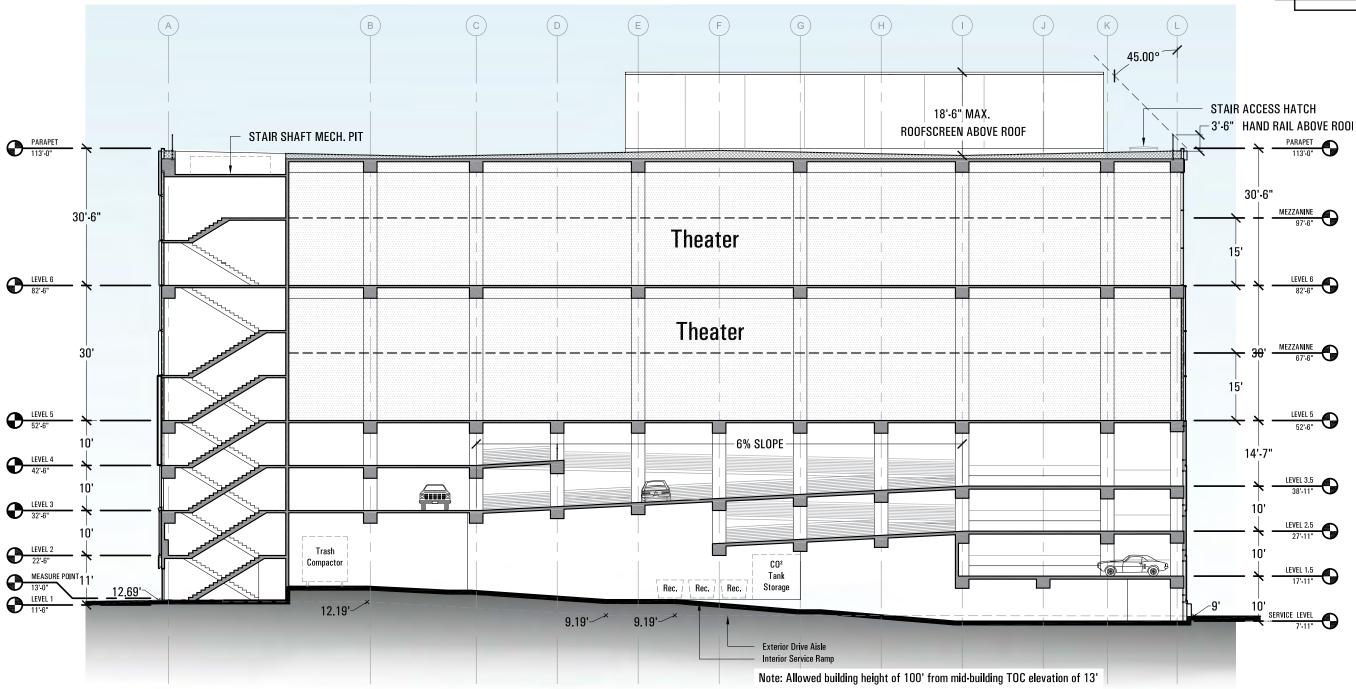

## **Building Section**

Not to Scale

## **Building Section**

Scale: 1/16" = 1'-0"

## F1 Block Cinema Forest City | PUD Public Hearing Package 08.29.2013

\*Height and shape of trees is illustrative only and subject to change

Scale: 1/16" = 1'-0"

\*Height and shape of trees is illustrative only and subject to change