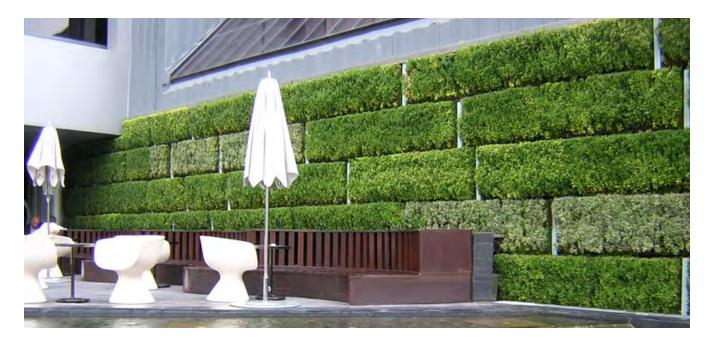

PLAN DETAIL / CONCRETE WALL
SCALE 3/4" - 1'-0" (FILE # 1-p-2)













## **Building Section**

Not to Scale





## **Building Section**

Not to Scale



















Enlarged Section - Lobby





## **Building Section**

Scale: 1/16" = 1'-0"

## F1 Block Cinema Forest City | PUD Public Hearing Package 08.29.2013



\*Height and shape of trees is illustrative only and subject to change







Scale: 1/16" = 1'-0"







\*Height and shape of trees is illustrative only and subject to change







F1 Block Cinema Forest City | PUD Public Hearing Package 08.29.2013 Enlarged Section - Roof Set-back

RTKU AN ARCADIS COMPANY





Certified 40 to 49 points Silver 50 to 59 points Gold 60 to 79 points Platinum 80 to 110