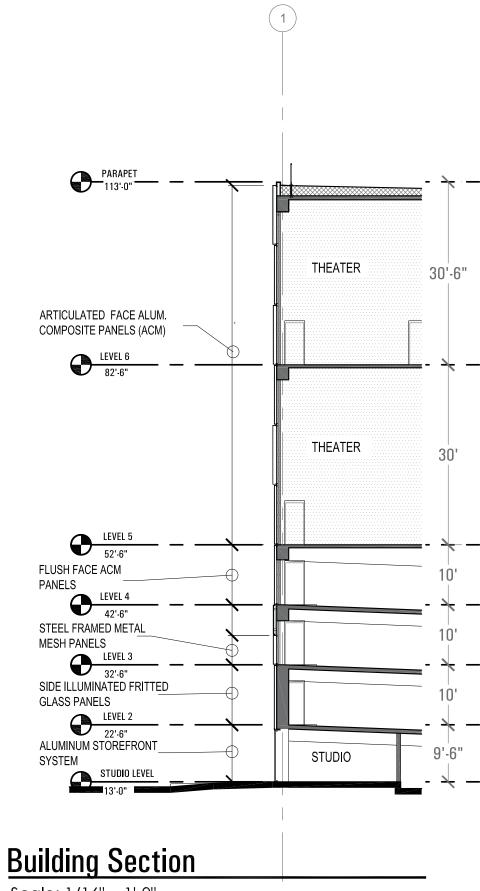

PLAN DETAIL / CONCRETE WALL
SCALE 3/4" - 1'-0" (FILE # 1-p-2)













## **Building Section**

Not to Scale





## **Building Section**

Not to Scale



















Enlarged Section - Lobby





## **Building Section**

Scale: 1/16" = 1'-0"

## F1 Block Cinema Forest City | PUD Public Hearing Package 08.29.2013



\*Height and shape of trees is illustrative only and subject to change







Scale: 1/16" = 1'-0"







\*Height and shape of trees is illustrative only and subject to change







F1 Block Cinema Forest City | PUD Public Hearing Package 08.29.2013 Enlarged Section - Roof Set-back

RTKU AN ARCADIS COMPANY





Certified 40 to 49 points Silver 50 to 59 points Gold 60 to 79 points Platinum 80 to 110