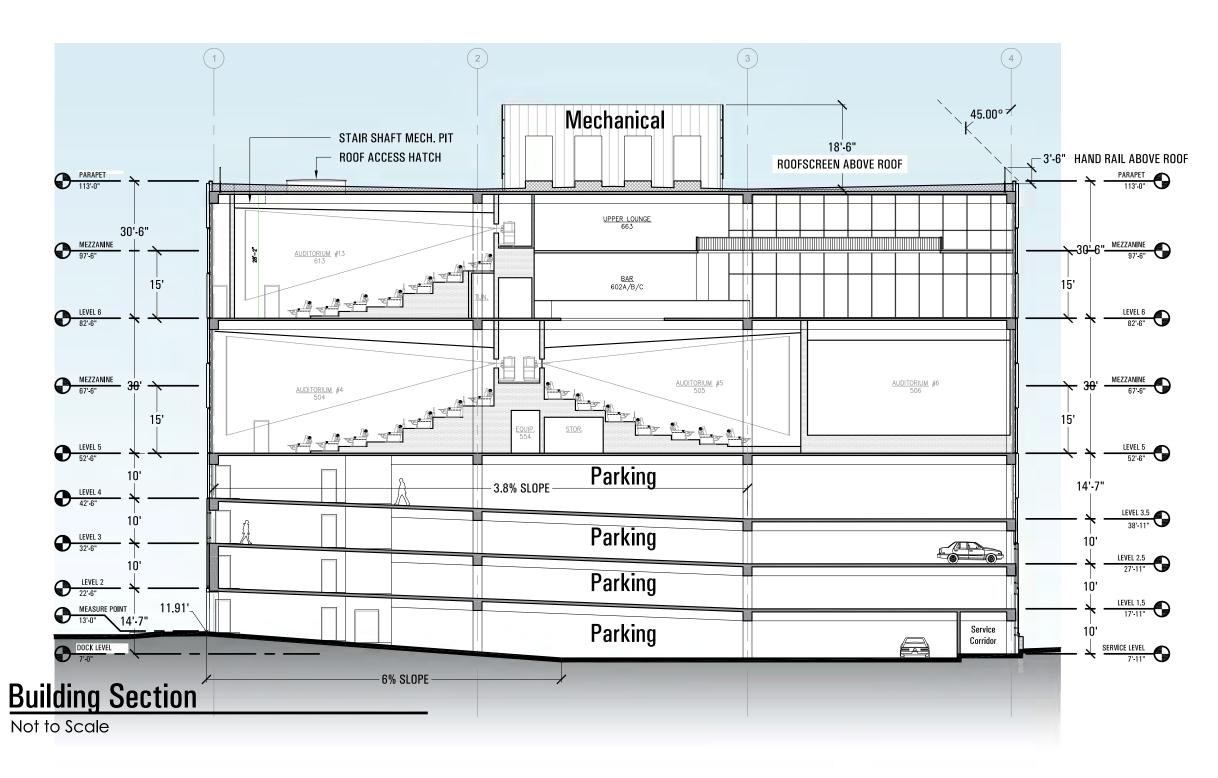

## **Building Section**

Not to Scale

## **Building Section**

Not to Scale

Enlarged Section - Lobby

## **Building Section**

Scale: 1/16" = 1'-0"