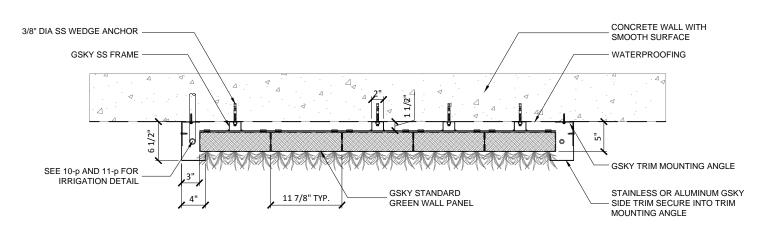

PLAN DETAIL / CONCRETE WALL
SCALE 3/4" - 1'-0" (FILE # 1-p-2)













## **Building Section**

Not to Scale





## **Building Section**

Not to Scale



















Enlarged Section - Lobby





## **Building Section**

Scale: 1/16" = 1'-0"

## F1 Block Cinema Forest City | PUD Public Hearing Package 08.29.2013



\*Height and shape of trees is illustrative only and subject to change







Scale: 1/16" = 1'-0"







\*Height and shape of trees is illustrative only and subject to change







F1 Block Cinema Forest City | PUD Public Hearing Package 08.29.2013 Enlarged Section - Roof Set-back

RTKU AN ARCADIS COMPANY





Certified 40 to 49 points Silver 50 to 59 points Gold 60 to 79 points Platinum 80 to 110