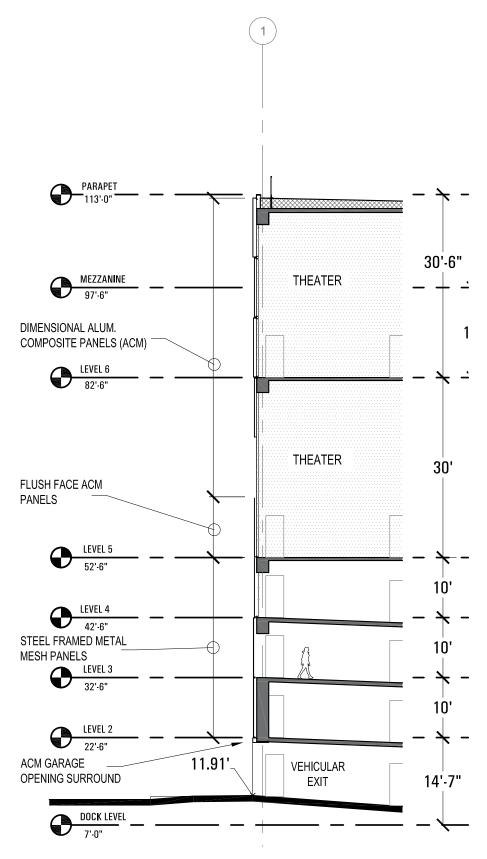

PLAN DETAIL / CONCRETE WALL
SCALE 3/4" - 1'-0" (FILE # 1-p-2)













## **Building Section**

Not to Scale





## **Building Section**

Not to Scale



















Enlarged Section - Lobby





## **Building Section**

Scale: 1/16" = 1'-0"

## F1 Block Cinema Forest City | PUD Public Hearing Package 08.29.2013



\*Height and shape of trees is illustrative only and subject to change







Scale: 1/16" = 1'-0"







\*Height and shape of trees is illustrative only and subject to change







F1 Block Cinema Forest City | PUD Public Hearing Package 08.29.2013 Enlarged Section - Roof Set-back

RTKU AN ARCADIS COMPANY





Certified 40 to 49 points Silver 50 to 59 points Gold 60 to 79 points Platinum 80 to 110