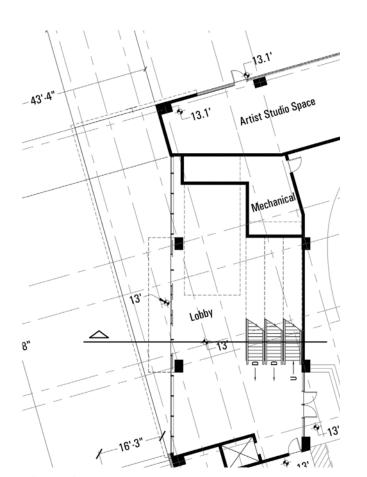

PLAN DETAIL / CONCRETE WALL
SCALE 3/4" - 1'-0" (FILE # 1-p-2)

## **Building Section**

Not to Scale

Enlarged Section - Lobby